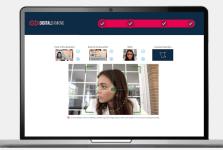

Jumio offers three modes of Video Verification:

Assisted

Customers are identified through video assistance technology with dedicated or shared agents that interact in real-time via browser or mobile video call.

Your customers will independently capture video evidence of their identity documents, take a picture of their face and perform a liveness test without an online agent. Verification happens through a combination of AI and expert review.