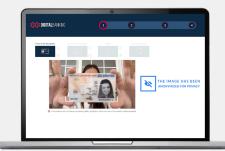

How it Works

Computer vision, machine learning and AI are used together to verify the ID in real time.

Customer shares their government-issued ID and a realtime selfie with a video agent or through the platform.

Jumio Video Verification performs a liveness detection check to determine if the customer is physically present and provides definitive verification results.

Images are sent to Jumio's API, and Jumio checks the validity of the ID and the identity of the customer.