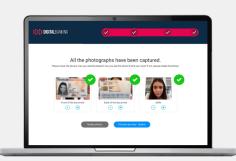

Jumio Video Verification performs a liveness detection check to determine if the customer is physically present and provides definitive verification results.

Images are sent to Jumio's API, and Jumio checks the validity of the ID and the identity of the customer.

The entire process is recorded and provided to the financial institution as evidence of KYC compliance.